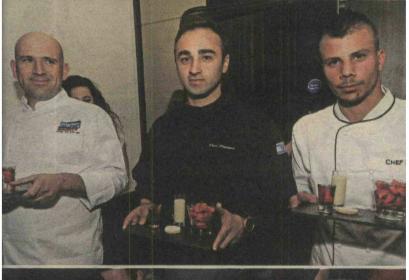

## Awards night for **WIZO**

capacity crowd enjoyed dinner held at the WIZOUK's Montcalm Hotel, Marble Arch. TV star Natasha Kaplinsky hosted proceedings and the winners of the WIZOUK inaugural commitment awards were presented with their prizes. They will travel to Israel next year to meet their counterparts in Israel and visit WIZO's social welfare projects. The dinner showcased the charity's work in Israel and graduate chefs from the WIZO vocational centre in Jerusalem helped prepare the meal. Entertainment provided by singers from WIZO's Tiberius Music School. These projects support vulnerable teenaaers drawn from all sectors of Israeli society. The next generation of WIZO leaders joined their mentors to present the evening and engage with WIZO's future. The attendees raised £300k for WIZO's welfare work.