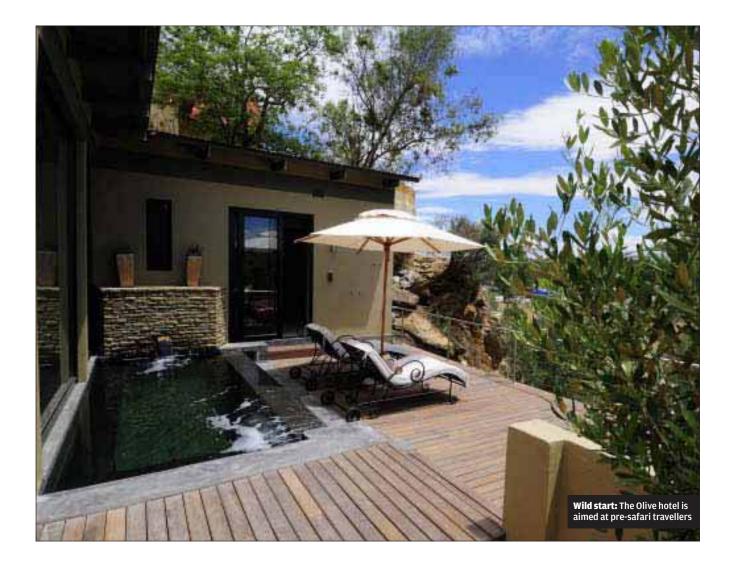

# DESTINATION NAMIBIA

POISED to open at the end of this month, The Olive will be the first all-suite hotel in Windhoek, capital of Namibia.

Set in an olive-tree plantation near the central business district with views towards the Eros Mountains and over the Klein Windhoek valley, the boutique hotel is aimed at presafari travellers.

It offers contemporary freestanding stone bathtubs, spacious lounges and

dining rooms with fireplaces for cooler evenings and goose-down duvets. Premier Suites have infinity plunge pools and terraces with breathtaking views.

In-suite spa treatments include hot stone and shiatzu massage. Pan-African cuisine will use local

produce accompanied by South African wines. Mod cons include satellite television, Wi-Fi and iPod connectivity.

Expert Africa can arrange Junior Suites from £180 B&B. For more information, visit expertafrica. com