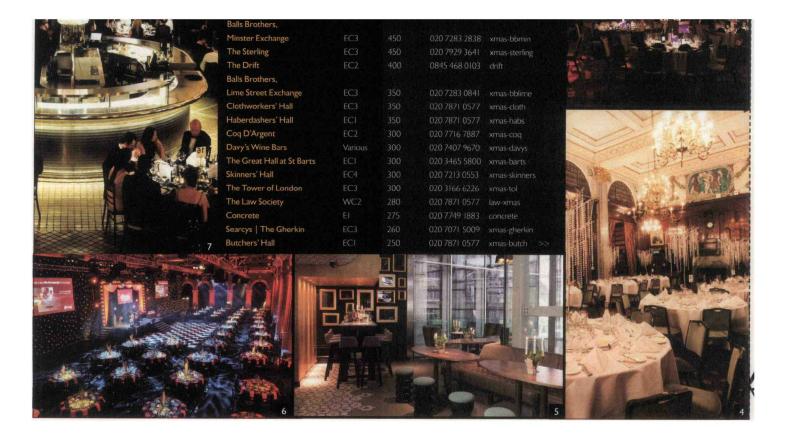

,98,101,102.... Date: Page:

Area: 3795 sq. cm Circulation: 0 Annual

page rate £5,000.00, scc rate 020 7582 0222 BRAD info:

Phone:

Keyword: The Montcalm Marble Arch





Reproduced by Durrants under licence from the NLA (newspapers), CLA (magazines), FT (Financial Times/ft.com) or other copyright owner. No further copying (including printing of digital cuttings), digital reproduction/forwarding of the cutting is permitted except under licence from the copyright owner. All FT content is copyright The Financial Times Ltd. Article Page 9 of 10

226051688 - DANAGY - A21155-1

Edition: Country:

Monday 1, October 2012 95,96,98,101,102.... Date: Page:

Area: 3795 sq. cm Circulation: 0 Annual

page rate £5,000.00, scc rate 020 7582 0222 BRAD info:

Phone:

Keyword: The Montcalm Marble Arch





Reproduced by Durrants under licence from the NLA (newspapers), CLA (magazines), FT (Financial Times/ft.com) or other copyright owner. No further copying (including printing of digital cuttings), digital reproduction/forwarding of the cutting is permitted except under licence from the copyright owner. All FT content is copyright The Financial Times Ltd.

226051688 - DANAGY - A21155-1