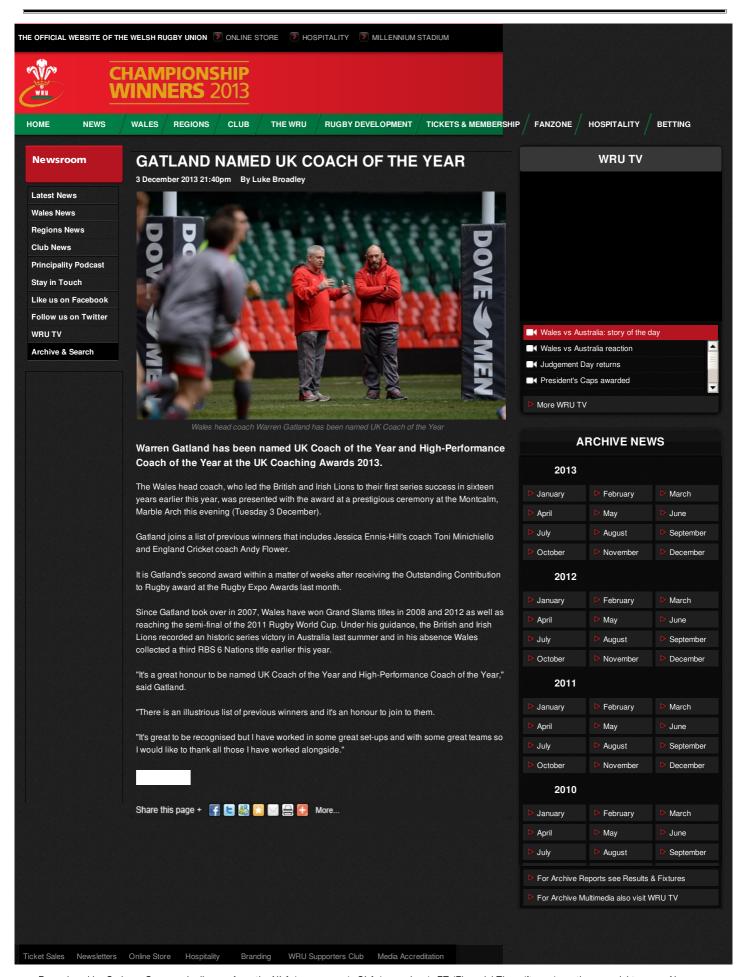

Source: Welsh Rugby Union (web)
Date: Wednesday 4, December 2013

Keyword: The Montcalm Marble Arch



Reproduced by Gorkana Group under licence from the NLA (newspapers), CLA (magazines), FT (Financial Times/ft.com) or other copyright owner. No further copying (including printing of digital cuttings), digital reproduction/forwarding of the cutting is permitted except under licence from the copyright owner. All FT content is copyright The Financial Times Ltd.

267972233 - DANOKA - A21155 - 1 Article Page 1 of 2



Source: Welsh Rugby Union (web)
Date: Wednesday 4, December 2013

Keyword: The Montcalm Marble Arch



267972233 - DANOKA - A21155 - 1 Article Page 2 of 2