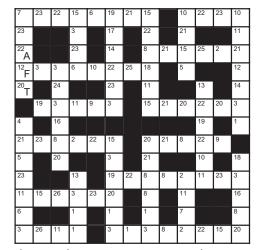

## **CODEWORD** WIN A 4-COURSE MEAL FOR TWO AT SIXTYONE, MAYFAIR

| ,  |    | ,  |    |    |    |                        |    | -                      | ′  |       |                        |        |
|----|----|----|----|----|----|------------------------|----|------------------------|----|-------|------------------------|--------|
| 1  | 2  | 3  | 4  | 5  | 6  | 7                      | 8  | 9                      | 10 | 11    | <sup>12</sup> <b>F</b> | 13     |
| 14 | 15 | 16 | 17 | 18 | 19 | <sup>20</sup> <b>T</b> | 21 | <sup>22</sup> <b>A</b> | 23 | 24    | 25                     | 26     |
| 25 | 2  | 14 | 23 | 25 | 2  | 11                     | 1  | 1                      |    | rday' |                        | eword: |