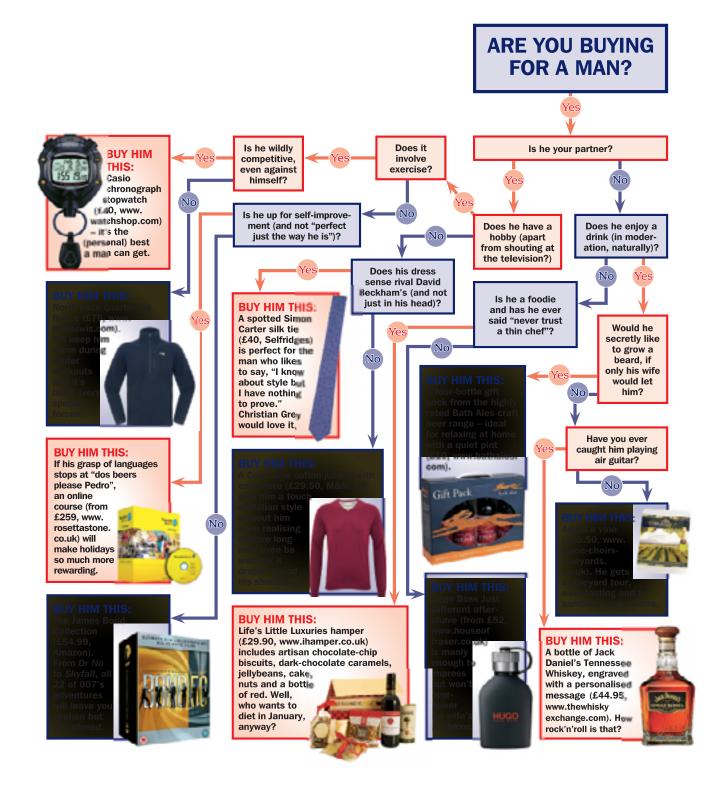

try:

Sunday 1, December 2013 Date:

18,19 Page: Area: 1112 sq. cm ABC 452646 Weekly Circulation:

page rate £28,420.00, scc rate £116.00 Ad data:

Phone: 0871 434 1010 Keyword: The Montcalm





Reproduced by Gorkana under licence from the NLA (newspapers), CLA (magazines), FT (Financial Times/ft.com) or other copyright owner. No further copying (including printing of digital cuttings), digital reproduction/forwarding of the cutting is permitted except under licence from the copyright owner. All FT content is copyright The Financial Times Ltd.





Sunday Express (S Magazine) Source:

Edition: Country:

Sunday 1, December 2013 Date:

18,19 Page: Area: 1112 sq. cm Circulation: ABC 452646 Weekly

page rate £28,420.00, scc rate £116.00 Ad data:

Phone: 0871 434 1010 Keyword: The Montcalm





Reproduced by Gorkana under licence from the NLA (newspapers), CLA (magazines), FT (Financial Times/ft.com) or other copyright owner. No further copying (including printing of digital cuttings), digital reproduction/forwarding of the cutting is permitted except under licence from the copyright owner. All FT content is copyright The Financial Times Ltd.